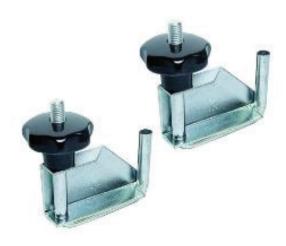

#### 3093 | ★| \$32.00

| Model lines     | (Y1A) Taycan from MY 2020                                                                                          |
|-----------------|--------------------------------------------------------------------------------------------------------------------|
| Use             | Used to clamp off coolant hoses                                                                                    |
| Workshop Manual | WM193817                                                                                                           |
| Order Number    | 3093                                                                                                               |
| Supplier        | Porsche Special Tools & Equipment (porsche.snapon.com<br>Website)                                                  |
| Availability    | Immediate Availability                                                                                             |
| Note            | 2 -sets of these will be shipped to the dealer for a total of 4 and will reside on the top of the red coolant cart |