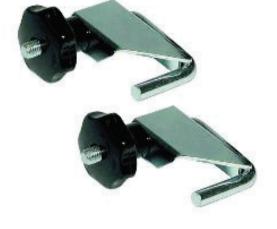

## Adapter for cooling system tester

VAG1274B/15 | ★★| \$79.00

| Model lines     | (Y1A) Taycan from MY 2020                                         |
|-----------------|-------------------------------------------------------------------|
| Use             | Used to pressure test the Taycan coolant system.                  |
| Workshop Manual | WM190101                                                          |
| Order Number    | VAG 1274B/15                                                      |
| Supplier        | Porsche Special Tools & Equipment (porsche.snapon.com<br>Website) |
| Availability    | Immediate Availability                                            |
| Note            | This tool will reside in Drawer 3 of the red coolant cart.        |